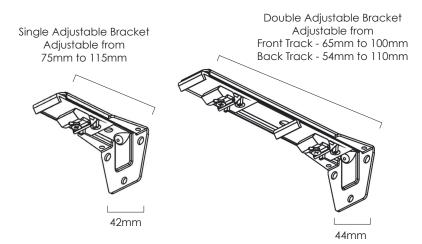

vered when curtains are closed)
Top Fix or Face Fix application available
Vanda Wave Heading available
Ultra Silent Motor
10 Year Warranty

# Bending/curving

The motor can drive a curtain with one or two bends of 90 degrees in the track

The track can be bent and reversed bent

with a radius of 20 cm (150mm). Curved / Rolled

Tracks can be joined to extend a maximum of 10 L/M

Forest Diamond remote Control
6 channel remote control, possibility to control up to 6 systems individually
and in group Radio control, range up to 30 meters









# FOREST FMS TRACK PROFILE



FMS TRACK - GLIDE/CARRIER



Standard Glide Hooking Position - 35mm



Easyfold or Vanda Wave Heading Curtain sits beneath track

# FOREST SHUTTLE MOTOR DIMENSIONS



# FOREST TOP FIX BRACKET



# FOREST FACE FIX BRACKET



VANDA HOLDINGS LTD

Auckland - Unit G, 166 Marua Road, Ellerslie, Auckland
Christchurch - 43 Epsom Road, Sockburn, Christchurch
P: 0800 826 326 F: 09 580 1351
E: admin@vanda.co.nz
www.vanda.co.nz