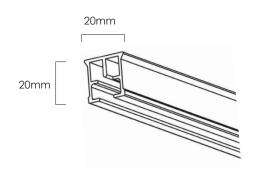

# FOREST FMS TRACK PROFILE

FMS TRACK - GLIDE/CARRIER

Standard Glide Hooking Position - 35mm

Easyfold or Vanda Wave Heading Curtain sits beneath track