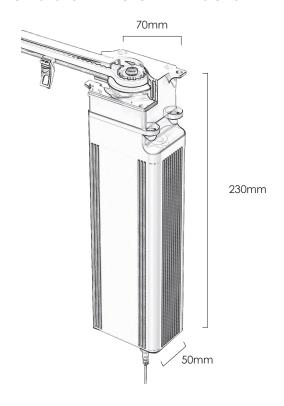

straight heading of the curtain
(allowing track to be covered when curtains are closed)
Top Fix or Face Fix application available
Vanda Wave Heading available
Ultra Silent Motor
10 Year Warranty

# Bending/curving

The motor can drive a curtain with one or two bends of 90 degrees in the track

The track can be bent and reversed bent

with a radius of 20 cm (150mm). Curved / Rolled

Tracks can be joined to extend a maximum of 10 L/M

Forest Diamond remote Control
6 channel remote control, possibility to control up to 6 systems individually
and in group Radio control, range up to 30 meters









# FOREST FMS TRACK PROFILE



FMS TRACK - GLIDE/CARRIER



Standard Glide Hooking Position - 35mm



Easyfold or Vanda Wave Heading Curtain sits beneath track

# FOREST SHUTTLE MOTOR DIMENSIONS



# FOREST TOP FIX BRACKET



# FOREST FACE FIX BRACKET



VANDA HOLDINGS LTD

Auckland - Unit G, 166 Marua Road, Ellerslie, Auckland
Christchurch - 43 Epsom Road, Sockburn, Christchurch
P: 0800 826 326 F: 09 580 1351
E: admin@vanda.co.nz
www.vanda.co.nz