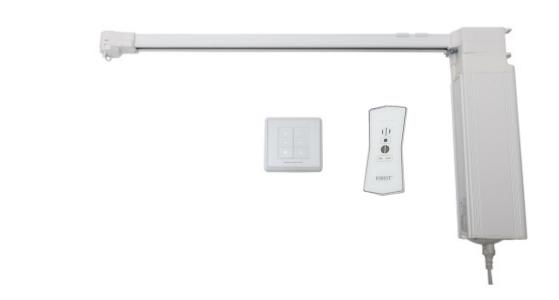

### **Comfort & Convenience**

Smooth Belt driven motorised curtain track system
Touch Impluse Technology, gently pulling the curtain by hand will activate the motor
Integrated Emergency Control - In case of a power failure, the drapes can be moved manually
Can be operated by Wall Switch, Remote Control or Time Switch
Easy to connect to Building Automation System
Clickable off-set carrier for a straight heading of the curtain
(allowing track to be covered when curtains are closed)
Top Fix or Face Fix application available
Vanda Wave Heading available
Ultra Silent Motor
10 Year Warranty

Forest Diamond remote Control
6 channel remote control, possibility to control up to 6 systems individually
and in group Radio control, range up to 30 meters