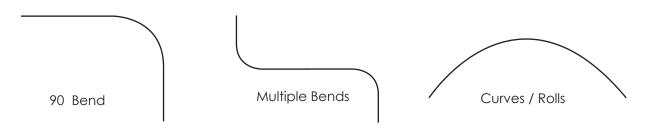

# Bending/curving

The motor can drive a curtain with one or two bends of 90 degrees in the track

The track can be bent and reversed bent

with a radius of 20 cm (150mm). Curved / Rolled

Tracks can be joined to extend a maximum of 10 L/M