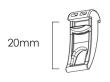

an be operated by Wall Switch, Remote Control or Time Switch
Easy to connect to Building Automation System
Clickable off-set carrier for a straight heading of the curtain
(allowing track to be covered when curtains are closed)
Top Fix or Face Fix application available
Vanda Wave Heading available
Ultra Silent Motor
10 Year Warranty

# Bending/curving

The motor can drive a curtain with one or two bends of 90 degrees in the track

The track can be bent and reversed bent

with a radius of 20 cm (150mm). Curved / Rolled

Tracks can be joined to extend a maximum of 10 L/M

Forest Diamond remote Control
6 channel remote control, possibility to control up to 6 systems individually
and in group Radio control, range up to 30 meters









# FOREST FMS TRACK PROFILE



FMS TRACK - GLIDE/CARRIER



Standard Glide Hooking Position - 35mm



Easyfold or Vanda Wave Heading Curtain sits beneath track

# FOREST SHUTTLE MOTOR DIMENSIONS



# FOREST TOP FIX BRACKET



# FOREST FACE FIX BRACKET



VANDA HOLDINGS LTD

Auckland - Unit G, 166 Marua Road, Ellerslie, Auckland
Christchurch - 43 Epsom Road, Sockburn, Christchurch
P: 0800 826 326 F: 09 580 1351
E: admin@vanda.co.nz
www.vanda.co.nz